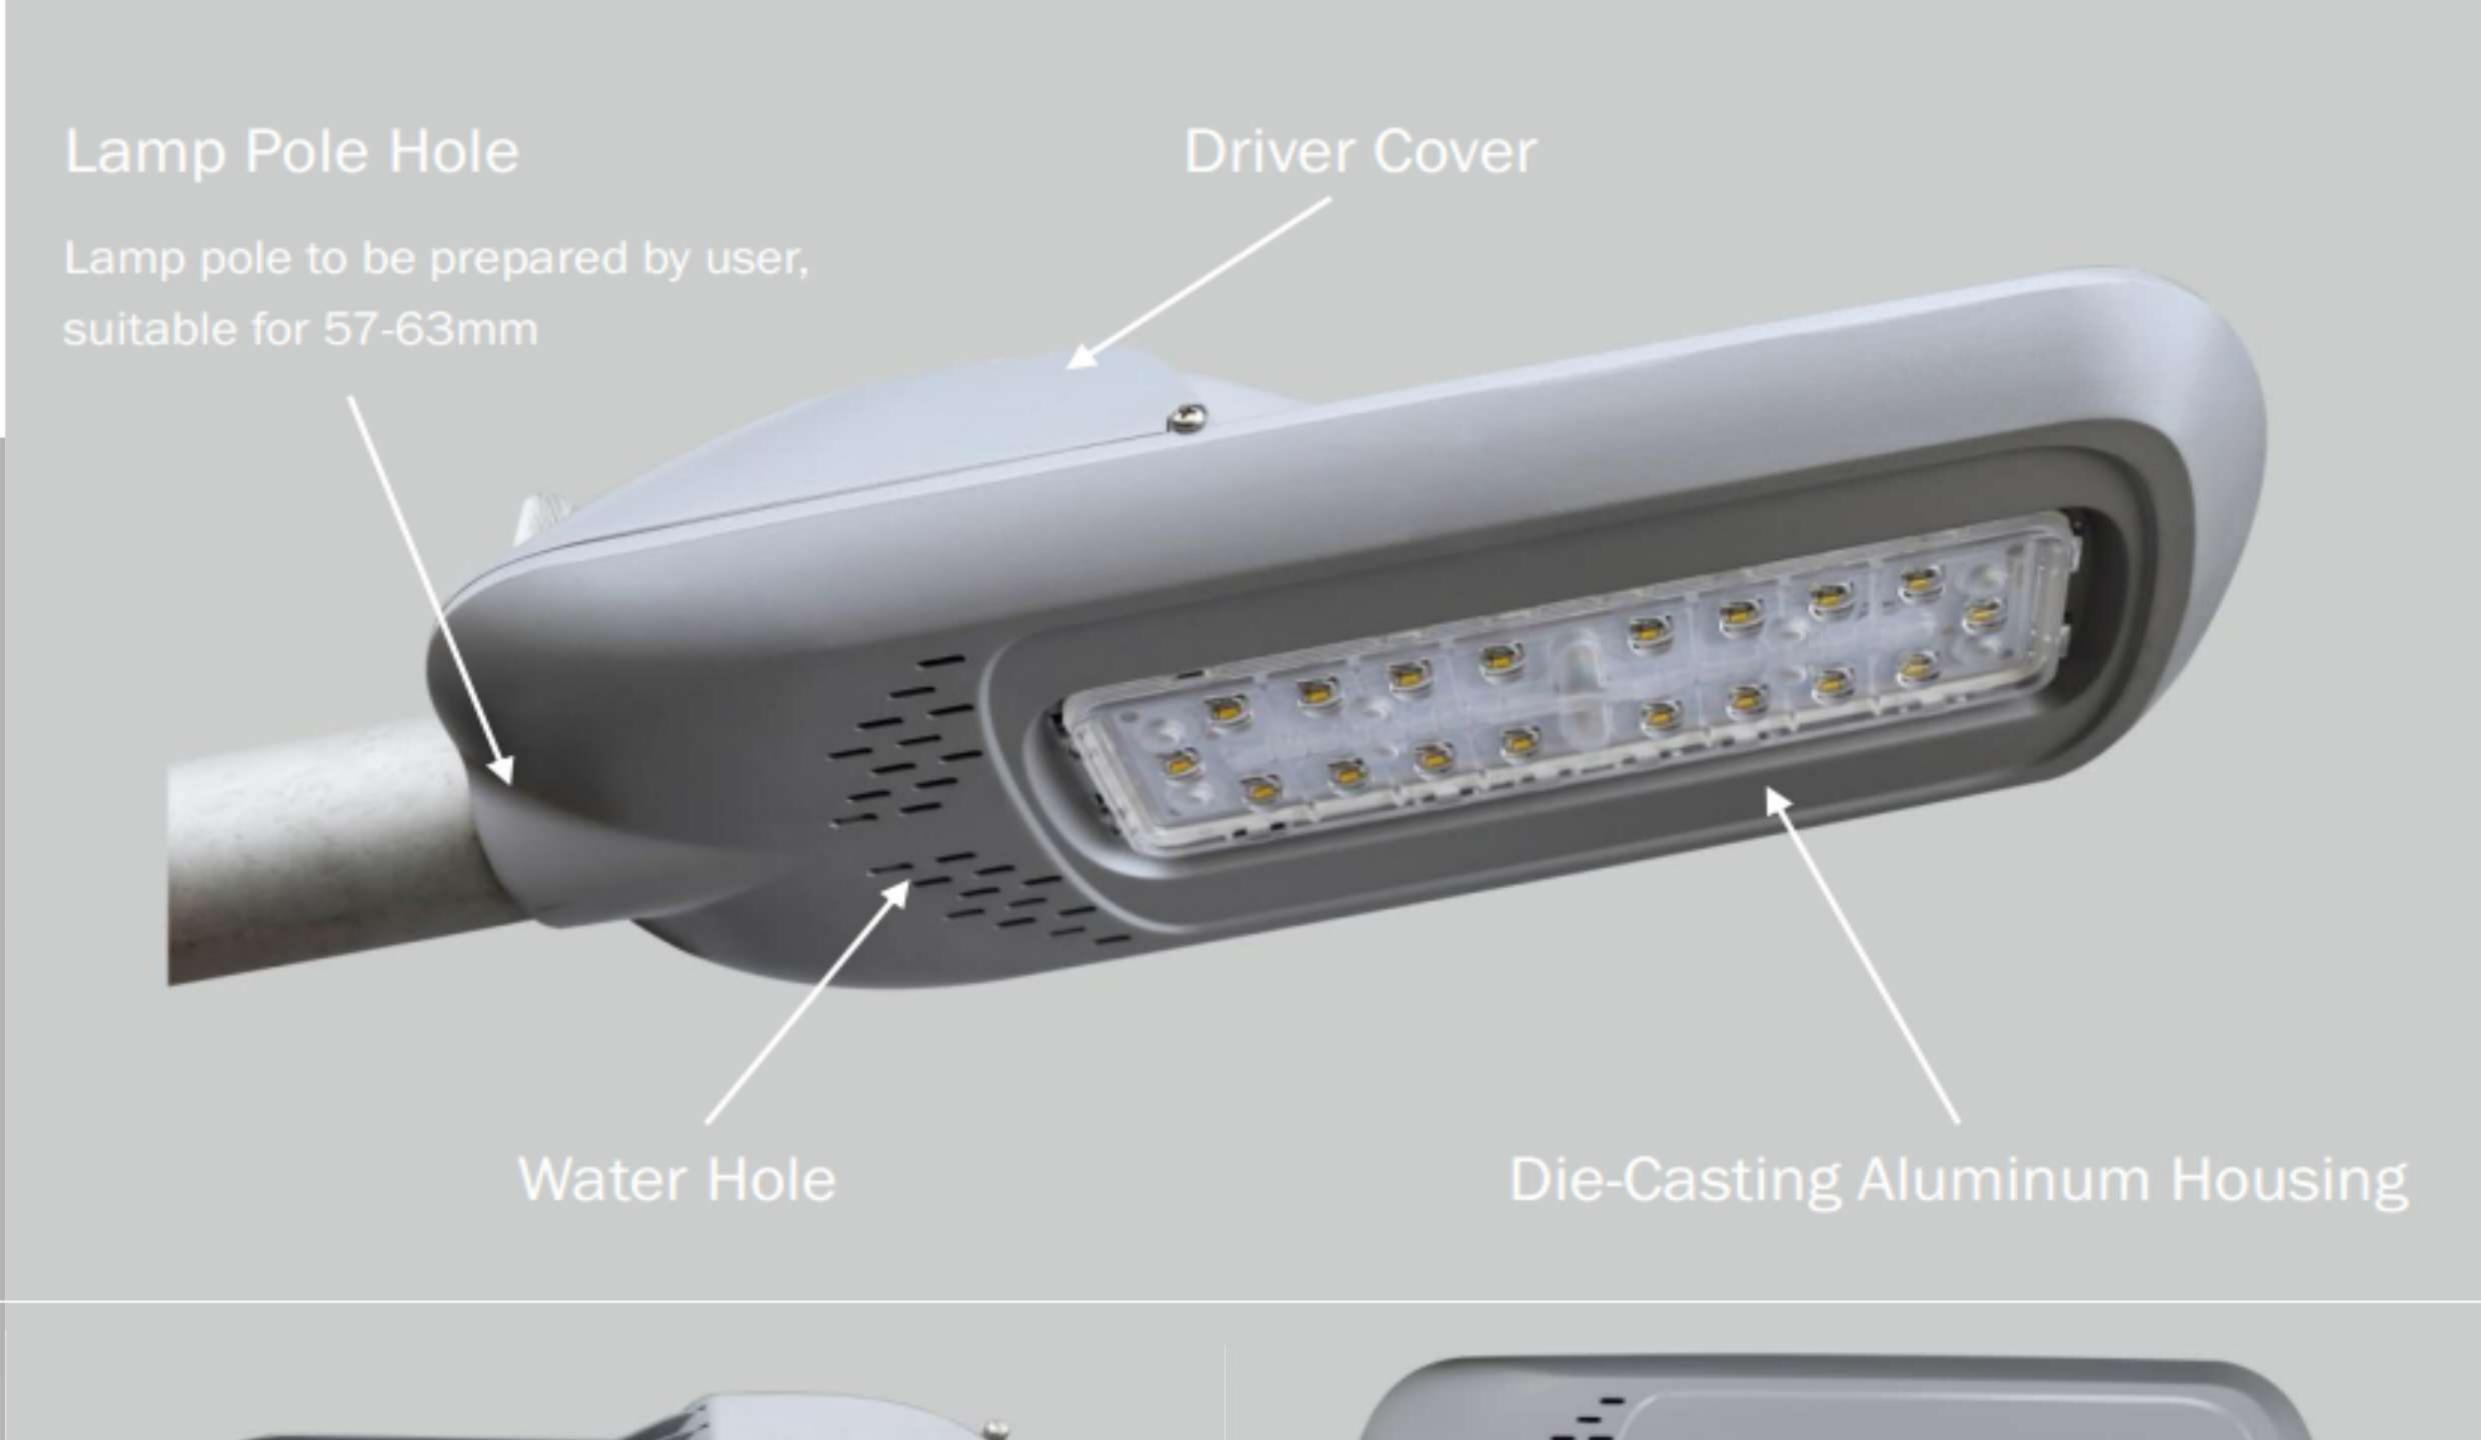

## Lampu Jalan LED Modular Bright LED

- Menggunakan Chip Luxeon dari PHILIPS Lumileds yang terbukti handal dan berkualitas serta memiliki luminasi yang tinggi
- Housing Full Metal Aluminium Die Cast yang terintegrasi dengan sirip pendingin yg berfungsi sebagai disipasi panas untuk memperpanjang umur chip LED
- IP68 index proteksi tertinggi untuk aplikasi outdoor
- Distribusi cahaya yang ergonomis untuk mencapai hasil pencahayaan optimal yang seragam
- Teknologi Flip-Chip, jika salah satu chip rusak maka yang lain tetap bisa menyala dengan normal
- Beragam Pilihan Distribusi Cahaya sesuai kebutuhan
- Harga kompetitif dengan garansi produk yang terjamin