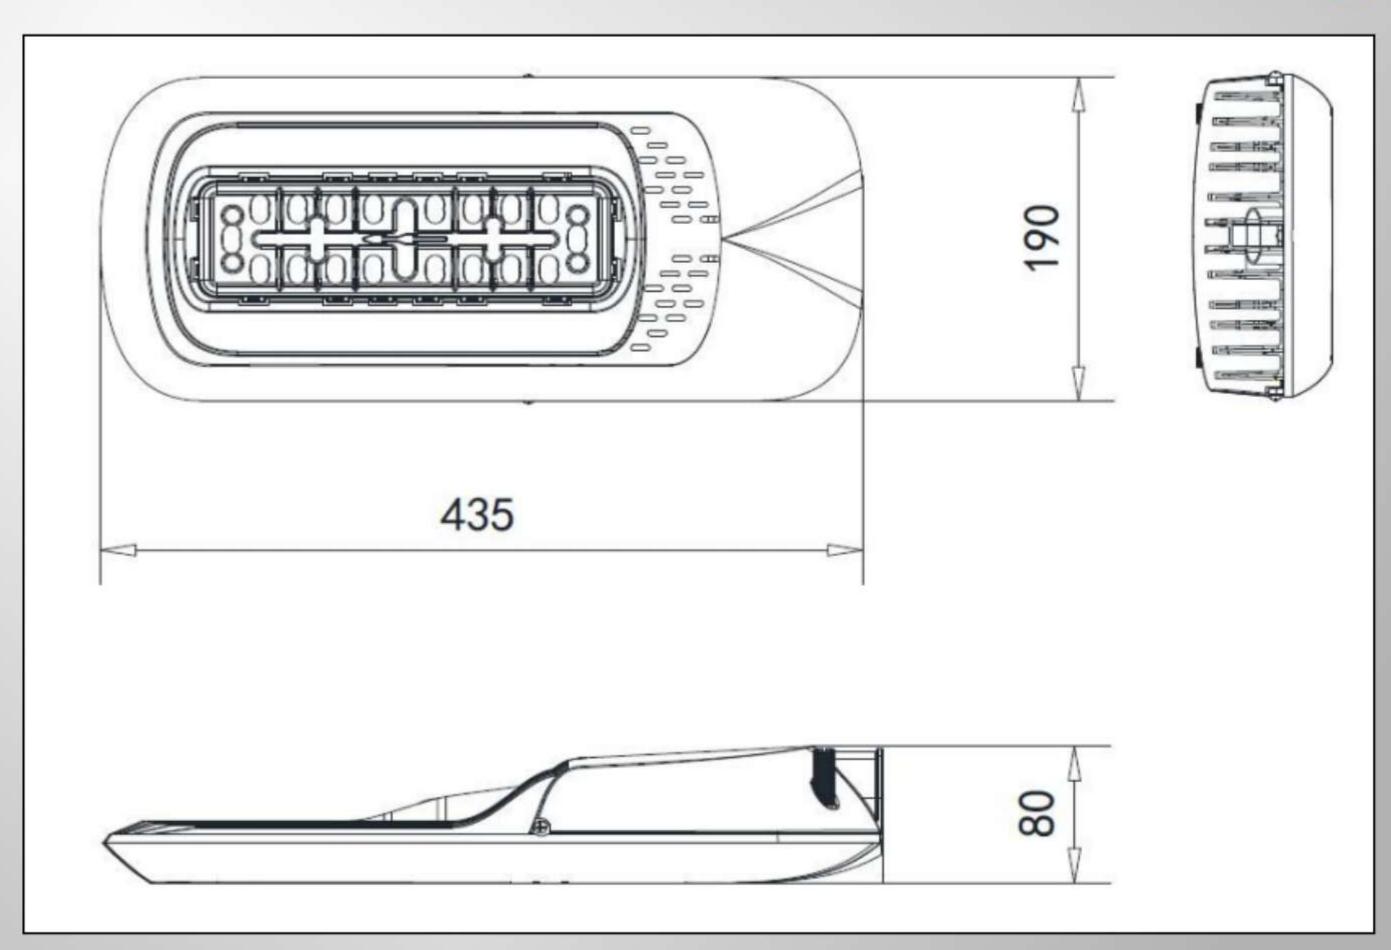

------------|---------------------|
| T01F-30 | AC100-240<br>or DC 12/24V | 700                      | 30           | 110 ± 5                    | 3300±150       | 0.95  | 88%                 | Type I              |
| T01F-40 |                           | 700                      | 40           | 110 ± 5                    | 4400±200       |       |                     |                     |
| T01F-50 |                           | 860                      | 50           | 105± 5                     | 5250±250       |       |                     |                     |
| T01F-60 |                           | 1050                     | 60           | 100 ± 5                    | 6000±300       |       |                     |                     |

#### ∧ Distribusi Cahaya



### Dimensi 🛆







With 2 stainless steel screws