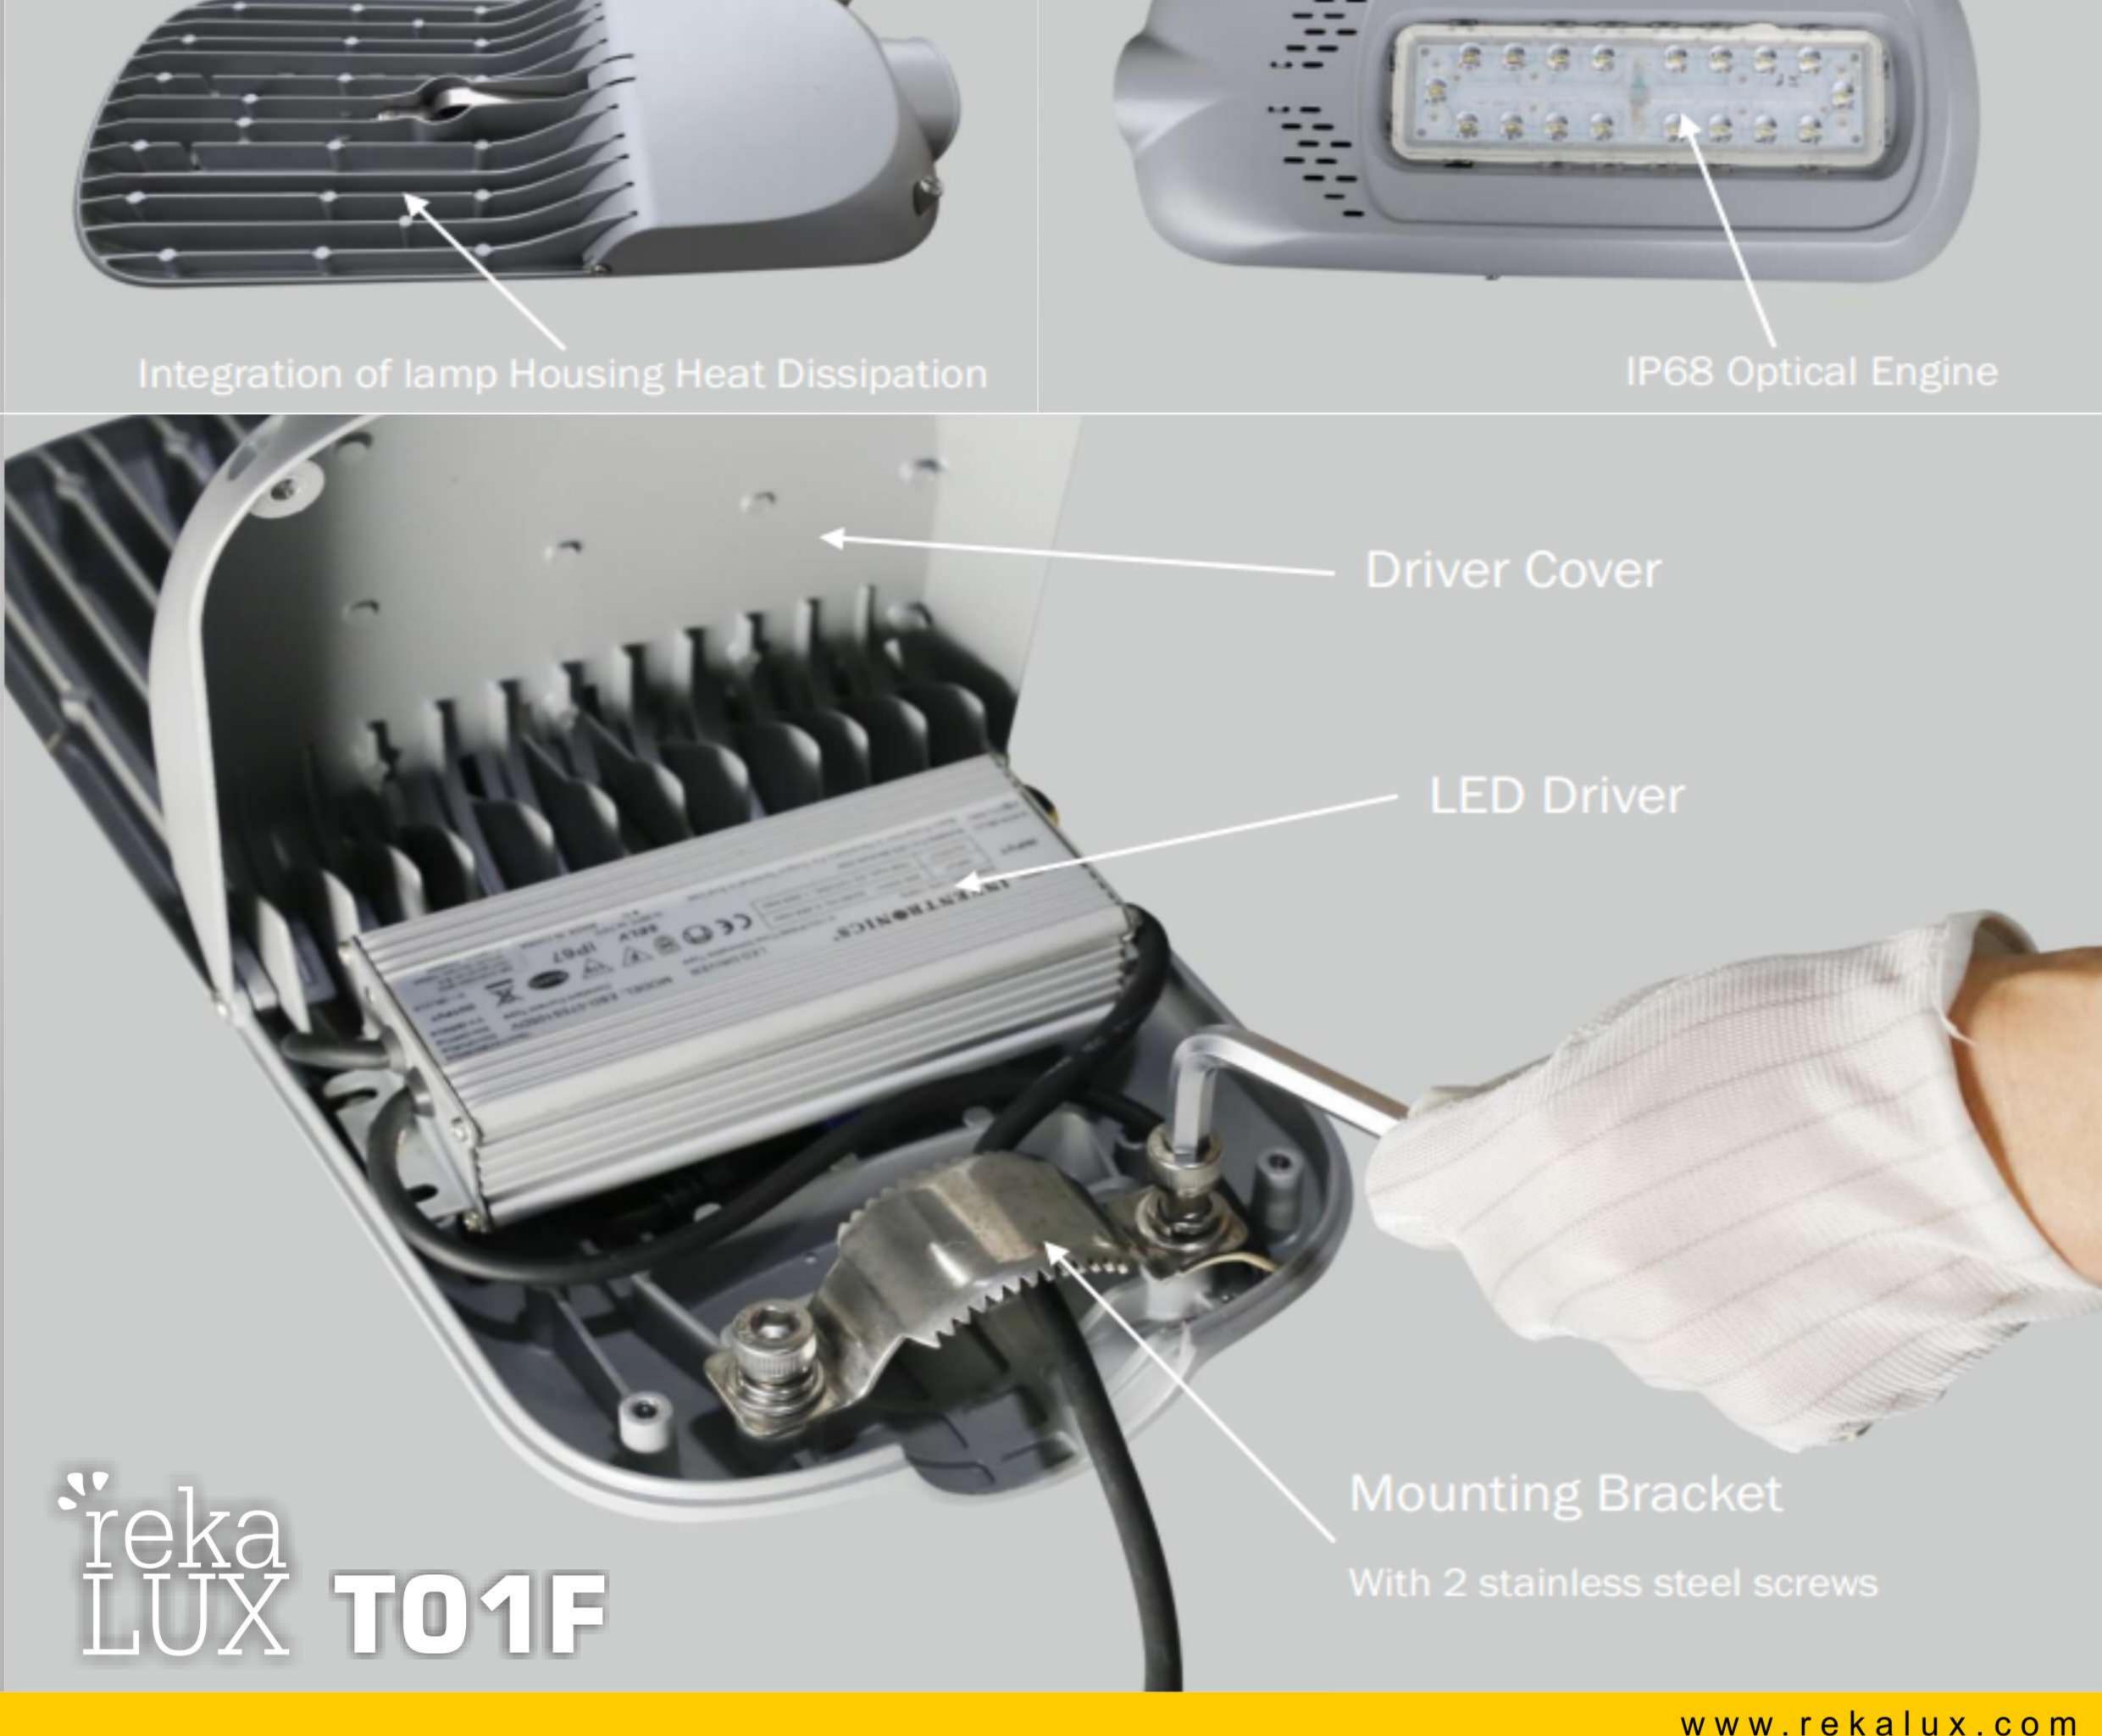

## Lampu Jalan LED Modular Bright LED

- Menggunakan Chip Luxeon dari PHILIPS Lumileds yang terbukti handal dan berkualitas serta memiliki luminasi yang tinggi
- Housing Full Metal Aluminium Die Cast yang terintegrasi dengan sirip pendingin yg berfungsi sebagai disipasi panas untuk memperpanjang umur chip LED
- IP68 index proteksi tertinggi untuk aplikasi outdoor
- Distribusi cahaya yang ergonomis untuk mencapai hasil pencahayaan optimal yang seragam
- Teknologi Flip-Chip, jika salah satu chip rusak maka yang lain tetap bisa menyala dengan normal
- Beragam Pilihan Distribusi Cahaya sesuai kebutuhan
- Harga kompetitif dengan garansi produk yang terjamin

### Dimensi 🛆

With 2 stainless steel screws