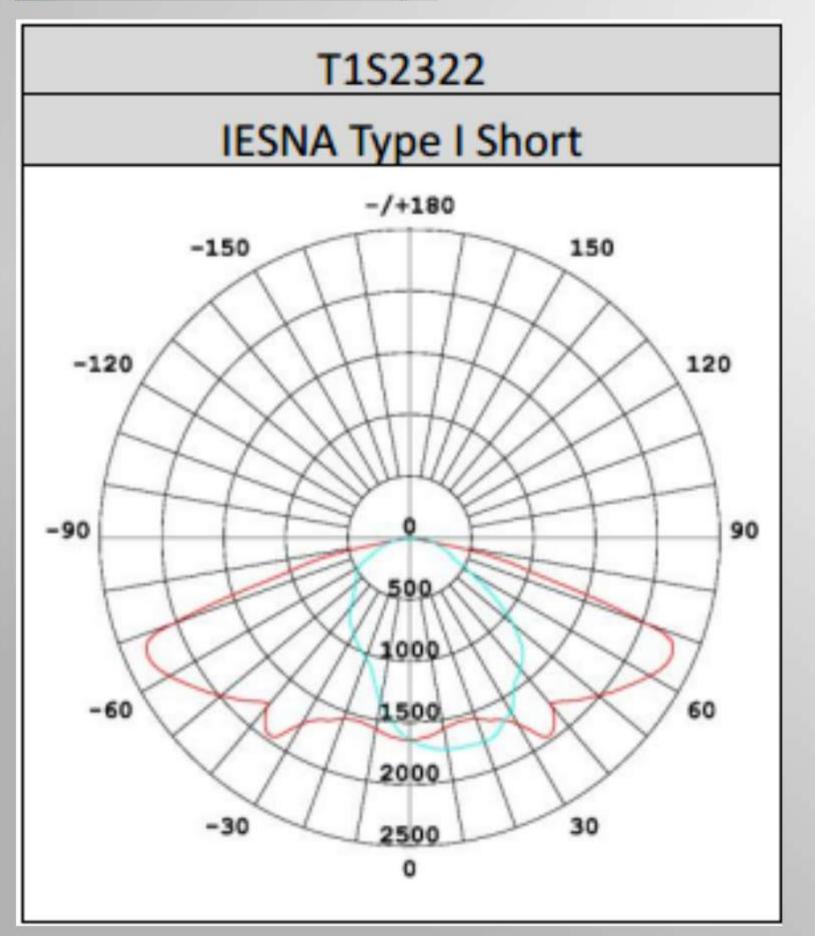

-------|---------------------|---------------------|
| T01F-30 | AC100-240<br>or DC 12/24V | 700                      | 30           | 110 ± 5                    | 3300±150       | 0.95  | 88%                 | Type I              |
| T01F-40 |                           | 700                      | 40           | 110 ± 5                    | 4400±200       |       |                     |                     |
| T01F-50 |                           | 860                      | 50           | 105± 5                     | 5250±250       |       |                     |                     |
| T01F-60 |                           | 1050                     | 60           | 100 ± 5                    | 6000±300       |       |                     |                     |

#### ∧ Distribusi Cahaya



### Dimensi 🛆







With 2 stainless steel screws